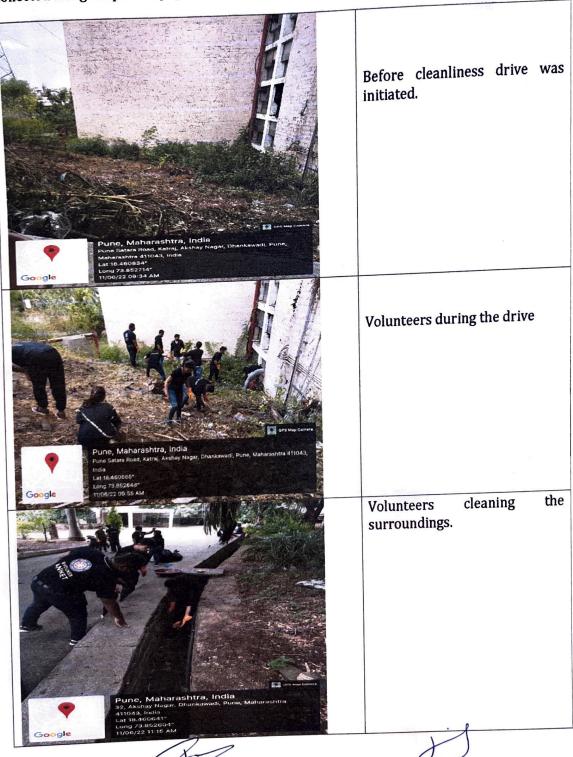

On 11/6/22 Volunteers of NSS unit BVDUIHMCT, PUNE organised a cleanliness drive in the surroundings of the institute. Volunteers weeded out creepers, climbers and plant outgrowth next to the institute building before the arrival of monsoon. Volunteers also collected 7 bags of plastic, paper and other garbage from around the institute.

After Cleanliness Drive

Volunteers after collecting 7 bags of plastic waste.

| No. of Female Volunteers | 05 |
|--------------------------|----|
| No. of Male Volunteers   | 14 |
| Total No. of Volunteers  | 19 |