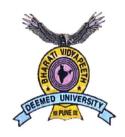

On 11/6/22 Volunteers of NSS unit BVDUIHMCT, PUNE organised a cleanliness drive in the surroundings of the institute. Volunteers weeded out creepers, climbers and plant outgrowth next to the institute building before the arrival of monsoon. Volunteers also collected 7 bags of plastic, paper and other garbage from around the institute.

After Cleanliness Drive

Volunteers after collecting 7 bags of plastic waste.

| No. of Female Volunteers | 05 |
|--------------------------|----|
| No. of Male Volunteers   | 14 |
| Total No. of Volunteers  | 19 |