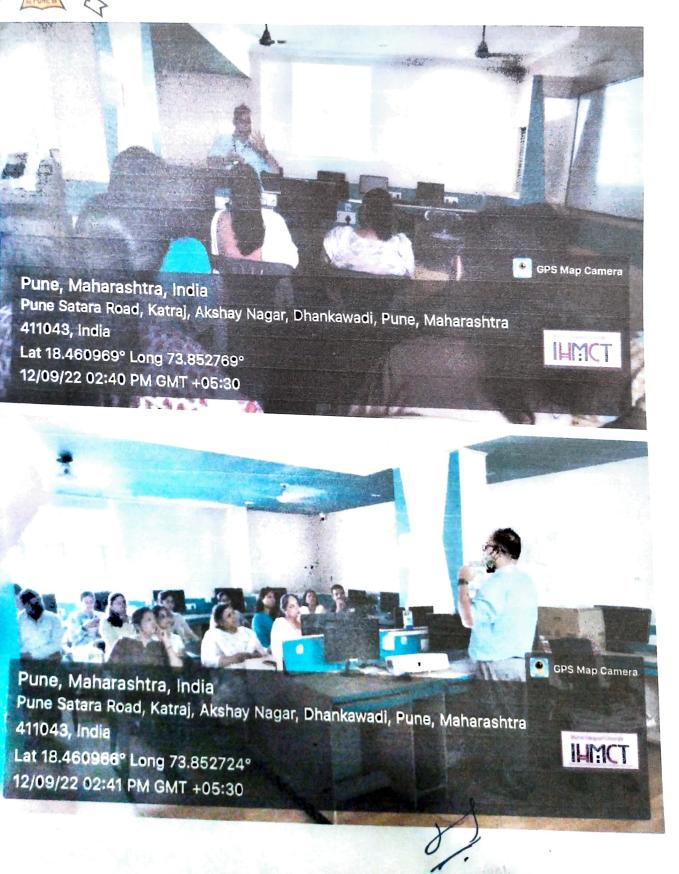

### **EVENT REPORT**

| TITLE: FDP on UGC Care<br>Research Publications           | ACADEMIC YEAR: 2022 -23 |
|-----------------------------------------------------------|-------------------------|
|                                                           | DAY: Monday             |
| OBJECTIVE: To promote the quality research by the faculty | DATE: 12/09/2022        |
| members and creating credible research                    | TIME: 2.30              |
|                                                           |                         |

VENUE: Computer Lab

**TYPE OF EVENT: Faculty Development Programme** 

**PARTICIPANTS: All Faculties** 

**CONDUCTED BY: Prof. Amar Chavan** 

FACULTY IN CHARGE: Prof. Amar Chavan

3

# BHARATIVIDYAPEETH (DEEMED TO BE UNIVERSITY) Institute of Hotel Management & Catering Technology Katraj-Dhankawadi ,Pune - 411043

As per new UGC norms for PhD degrees UGC care listed journals are in high demand. But scholars do not have sufficient information on **how to check UGC approved Journal** therefore institute had organized the faculty development programme on UGC Care publication on 12/9/2022

The resource person was Prof Amar Chavan. He explained How to find UGC Listed Journals in detail as below The authentic site is https://ugccare.unipune.ac.in/apps1/home/index. To search any journal, initially schooler need to register on above mentioned web site. Thereafter schooler will log in on same website. Schooler can search by title, ISSN, Publisher, subject etc. using drop down menu.