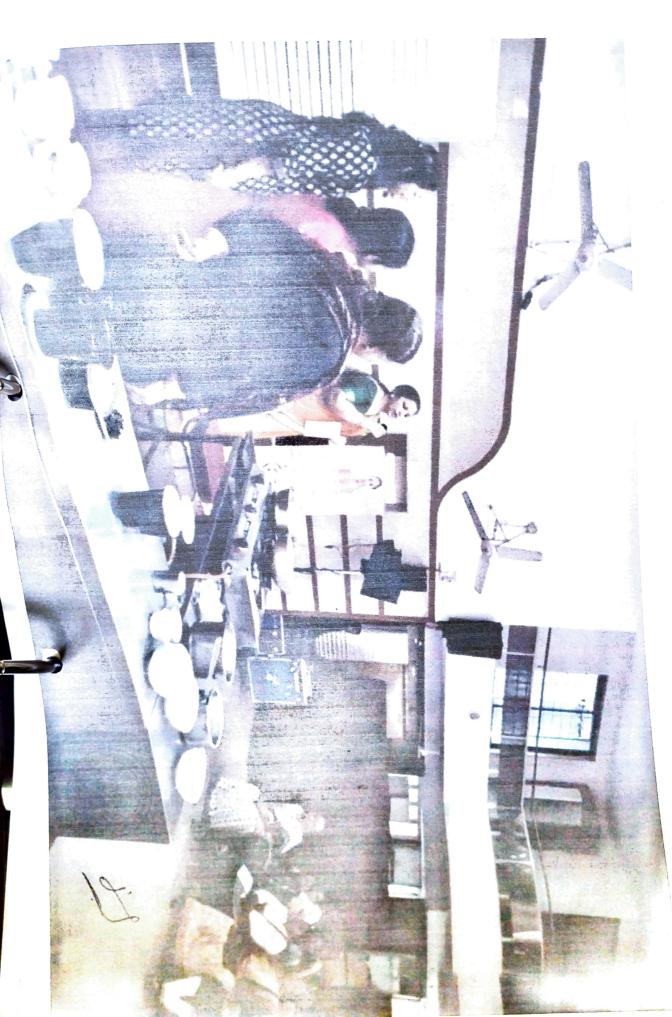

Participants-

External – 80

Faculty members/ Resource persons- 4

Students- 5

On the National youth day and on the occasion of 79 th birth anniversary of our beloved Dr. Patangrao kadam ji Saheb

A work shop on Indian Gravies Pre- mix was organised on 12 th Jan, 2023 for young women self help groups by BVDU- IHMCT, Pune -ED cell in collaboration with Yashashree groups led by leading corporator Ashwini taai Kadam at Suparna Hall near Aranyeshwar, Pune.

The objective of the worshop was the enable young women entrepreneurs to undertake making of Indian Gravy Pre mix .80 women attended the work shop

The Resource persons for the workshop were-

Dr. Chirmulay Lalita Shivavandan-Principal & IIC President IIC-BVDU IHMCT, Pune

Dr. Sunita Sangle- Faculty BVDU IHMCT, Pune

r. Peshave Jyoti Milind- Faculty BVDU IHMCT, Pune

Mrs. Awanti Hodlur- Faculty BVDU IHMCT, Pune

Dr. Jyoti Peshave and Mrs Awanti Hodlur demonstrated the recipes of most popular 4 types of indian gravies: White, Red, Brown and Green. They further demonstrated variations that can be made out of these gravies like Aloo mutter, Palak paneer, Paneer butter masala, methi matar malai, mix veg etc. Also various kitchen tips were shared like nutritional aspects to be kept in mind, storage points, cooking and garnishing ideas etc.