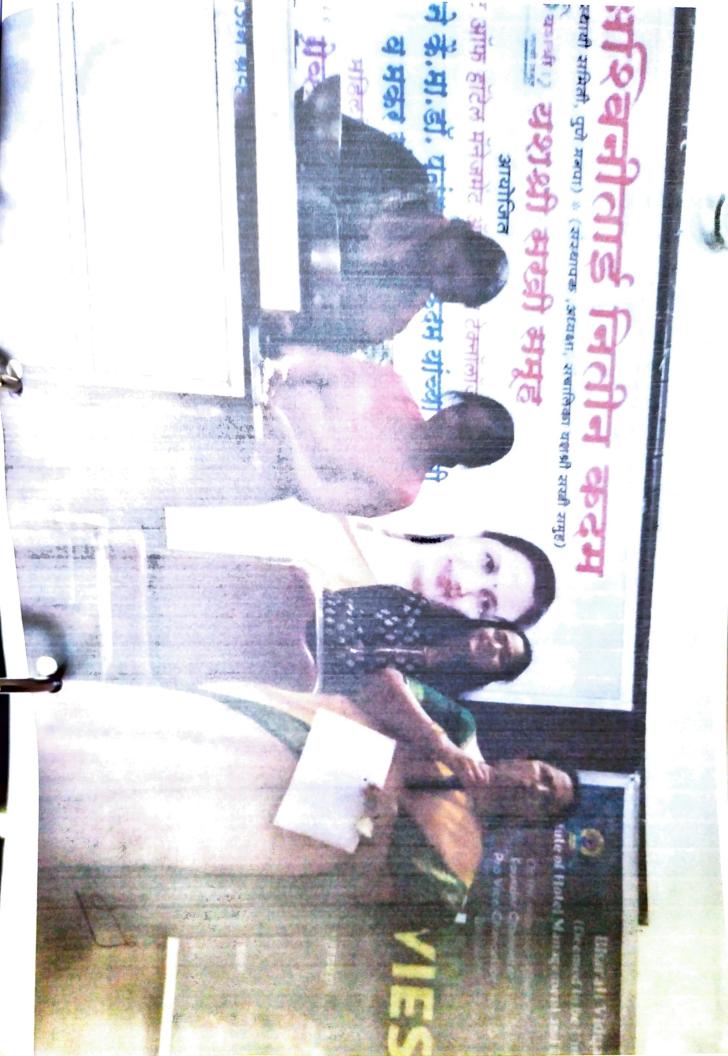

Participants-

External – 80

Faculty members/ Resource persons- 4

Students- 5

On the National youth day and on the occasion of 79 th birth anniversary of our beloved Dr. Patangrao kadam ji Saheb

A work shop on Indian Gravies Pre- mix was organised on 12 th Jan, 2023 for young women self help groups by BVDU- IHMCT, Pune -ED cell in collaboration with Yashashree groups led by leading corporator Ashwini taai Kadam at Suparna Hall near Aranyeshwar, Pune.

The objective of the worshop was the enable young women entrepreneurs to undertake making of Indian Gravy Pre mix .80 women attended the work shop

The Resource persons for the workshop were-

Dr. Chirmulay Lalita Shivavandan-Principal & IIC President IIC-BVDU IHMCT, Pune

Dr. Sunita Sangle- Faculty BVDU IHMCT, Pune

r. Peshave Jyoti Milind- Faculty BVDU IHMCT, Pune

Mrs. Awanti Hodlur- Faculty BVDU IHMCT, Pune

Dr. Jyoti Peshave and Mrs Awanti Hodlur demonstrated the recipes of most popular 4 types of indian gravies: White, Red, Brown and Green. They further demonstrated variations that can be made out of these gravies like Aloo mutter, Palak paneer, Paneer butter masala, methi matar malai, mix veg etc. Also various kitchen tips were shared like nutritional aspects to be kept in mind, storage points, cooking and garnishing ideas etc.