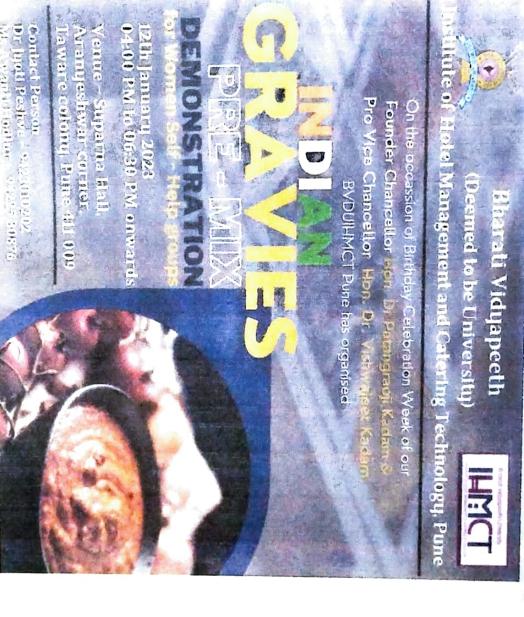

#### Report of Workshop On

Indian Gravy Pre- mix for young women of self help group held on 12th January 2023 Date- 12th January 2023

Time- 4.30 pm to 6.30 pm

Venue- Suparna Hall, Aranyeshwar corner, Taware colony, Pune 411009

Participants-

External – 80

Faculty members/ Resource persons- 4

Students- 5

On the National youth day and on the occasion of 79 th birth anniversary of our beloved Dr. Patangrao kadam ji Saheb

A work shop on Indian Gravies Pre- mix was organised on 12 th Jan, 2023 for young women self help groups by BVDU- IHMCT, Pune -ED cell in collaboration with Yashashree groups led by leading corporator Ashwini taai Kadam at Suparna Hall near Aranyeshwar, Pune.

## INSTITUTE OF HOTEL MANAGEMENT AND CATERING TECHNOLOGY

ENTREPRENEURSHIP DEVELOPMENT PROGRAMME- INDIAN GRAVY PRE- MIX FOR YOUNG WOMEN SELF HELP GROUP

Academic Year:

Program driven by:

2022-23

Self-driven Activity

Month:

Program /Activity Name:

January

Entrepreneurship Development Programme-Indian Gravy Pre- Mix for young women Self help group