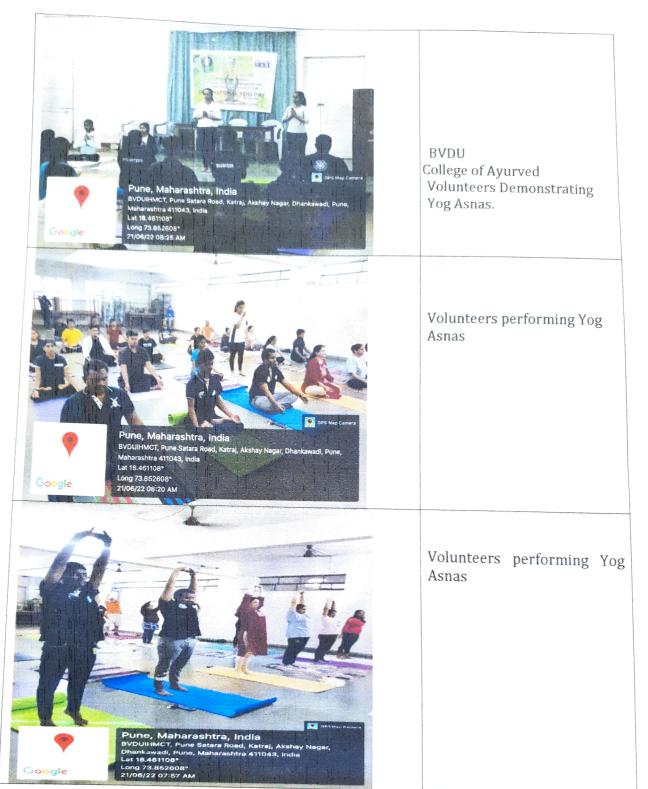

In Keeping with the initiative the BVDUNSS Cell proposed, to carry out the yoga session at 7:20 am after the Prime Ministers Address live telecast from Mysuru. The Institute had 40 volunteers including Teaching and Nonteaching staff for performing Yoga. The Student Volunteers of BVDU College of Ayurved Ms. Siddhi Yewale, Ms.Rama Bendale & Ms. Anushka Kanki demonstrated various yoga asnas and asked the volunteers to follow them as per the yoga day protocol.