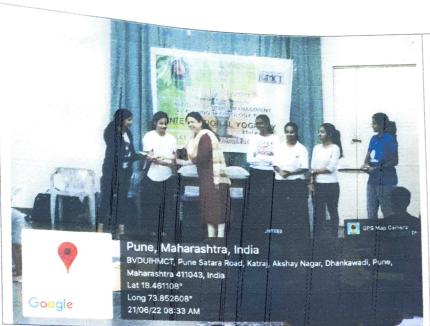

College of Ayurved Volunteers being Felicitated

| No. of Female Volunteers | 10 |
|--------------------------|----|
| No. of Male Volunteers   | 30 |
| Total No. of Volunteers  | 40 |

PROGRAMME OFFICER
NATIONAL SERVICE SCHEME
BHARTI VIDYAPEETH